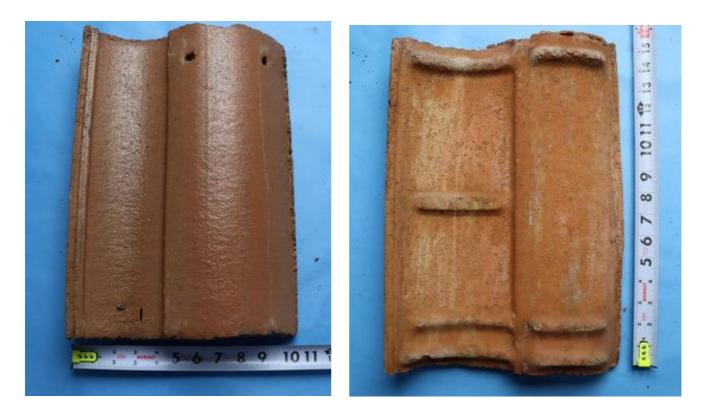

#### **Product Information**

Product: Concrete Roof Tile Product Name: Sierra Mission Profile: S-tile Manufacturing Location: 725 North 1000 West, Centerville, UT 84014

### **Product Photo Identification**