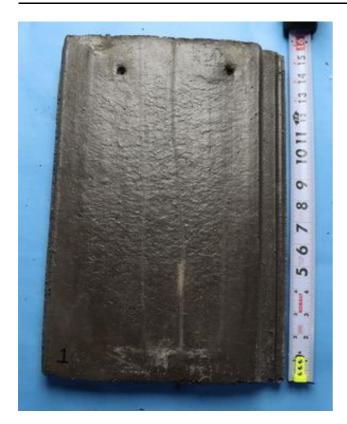

### **Product Information**

Product: Concrete Roof Tile Product Name: New England Slate Profile: Flat Manufacturing Location: 725 North 1000 West, Centerville, UT 84014

### **Product Photo Identification**